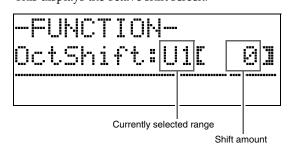

# **Using Octave Shift**

After you split the keyboard (page E-9), you may find out that the lower range notes on the left are too low or that the upper range notes on the right are too high. You can use octave shift to shift the octaves of the upper range and lower range upwards or downwards in octave units.

While holding down the 
 (FUNCTION)
 button, press the 
 (GRAND PIANO) button.
 This displays the octave shift screen.

- Use the 
   (PART) button to select the range whose octave you want to change.
  - Each press of (**D** (**PART**) cycles through the ranges below.

- 3. Use the ⊕ (∨, ∧) buttons to shift the octave of the currently selected range.
  - You can shift the octave within the range of –2 to 0 to 2.
- **4** Press the **@** (FUNCTION) button.

This exits the octave shift screen.